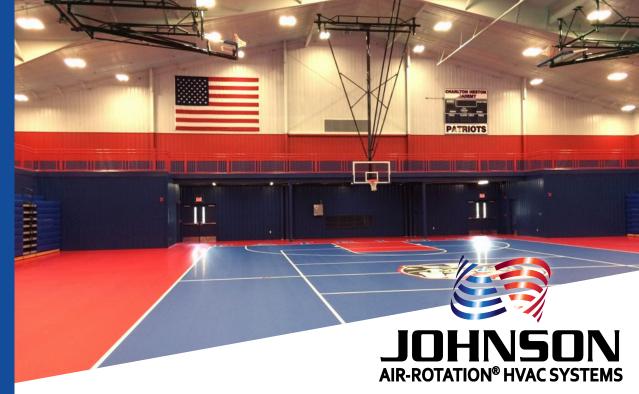

## **APPLICATION:**

The Charlton Heston Academy is a year-round school in Michigan, with the goal of challenging their students academically and maintaining a culture that values integrity, academic excellence, civic responsibility and accountability that centers on college and career readiness.

# **BUILDING SIZE:**

14,400 sq. ft.